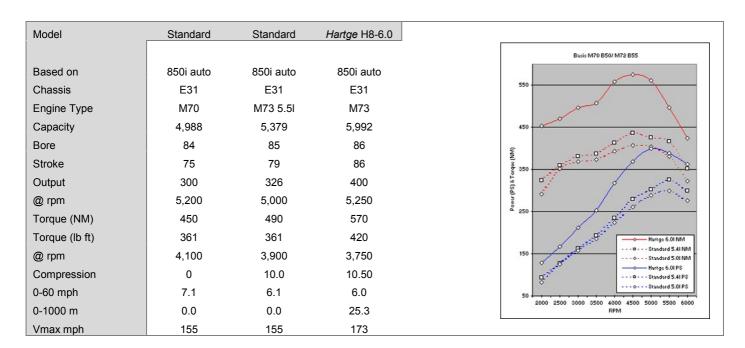

## Hartge Engine Tuning - Basis E31 850

Eschewing the superficial gains claimed by other tuning houses, Hartge offers high performance, increased capacity engine conversions for every model in the current BMW range.

Underlining their place at the cutting edge of tuning technology, Hartge is unique in having installed its own fully automated engine test bench - of the kind usually operated only by major manufacturers. This means that Hartge can carry out all the long-distance and endurance tests necessary in the development of their high performance engines.

All Hartge high-performance engines are hand-built to individual customer order, and supported by comprehensive Hartge warranties.